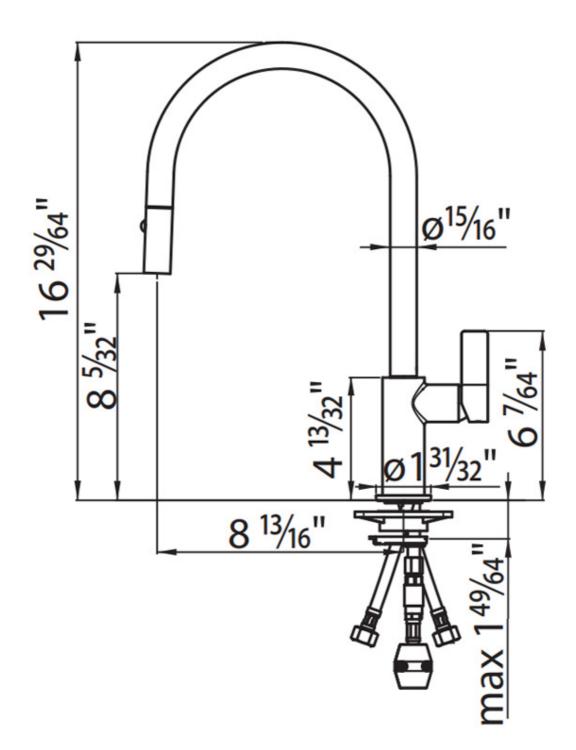

### **Faucet Capri Gun Metal**

Faucets

Code: 8467 605

Single lever mixer tap with rotating barrel and extractable shower head

### DETAILS

| Material              | Brass                 |
|-----------------------|-----------------------|
| Texture               | Polished              |
| Finish                | PVD                   |
| Coloring              | Gun Metal             |
| Cartrigde             | With ceramic discs    |
| Rotating angle        | 180°                  |
| Mixer hole            | Ø] <sup>3/</sup> 8"   |
| Max worktop thickness | ן 49/64"              |
| Max flowrate          | 1.75 GPM (6,6 Lt/Min) |

### **TECHNICAL DATA**